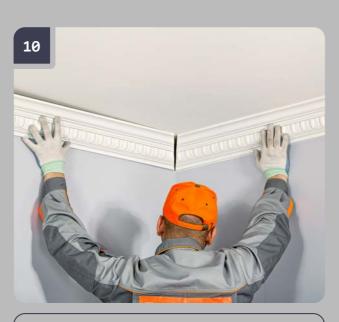

Make a gash of the next element. Check the alignment of the cornices pattern. Repeat saw cut if needed.

Apply Multipurpose or Assembly adhesive to the surfaces adjoining of the next cornice.

Press the cornice to the wall and ceiling until the adhesive shows on the whole surface of the junction. By moving the product along the wall press to the next cornice till adhesive will appear at the junction.

Mounting of the adjoining cornice: remove the dust and other impurities from the surface of the abutting cornices with a wet cloth.

Bonding of the joints: apply Adhesive for bonding joints on the side surface of the already mounted cornice.