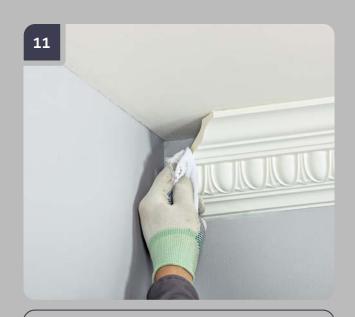

Remove the excess of adhesive with a putty knife immediately after bonding.

Wipe the area of the junction with a cloth wetted with acetone.

Continue the process of installation of the next cornice.

After 3 hours treat the joints with fine grain abrasive paper.