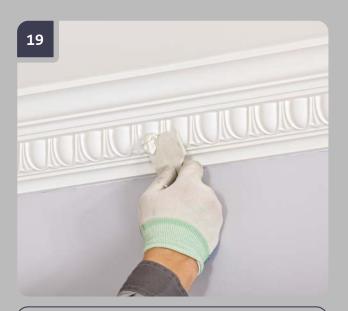

Remove the excess of adhesive with a putty knife immediately after bonding.

Wipe the area of the junction with a cloth wetted with acetone.

Continue the process of installation of the next cornice.

After 3 hours treat the joints with fine grain abrasive paper.

Remove excess adhesives using wipe wetted with acetone.

Paint the cornice following the instruction of paint producer, starting from the corners of the elements (room).

Fill the treated area with fine-grained, water-soluble filler for interior works, repeat Step #18 if needed, until you get a flat surface.