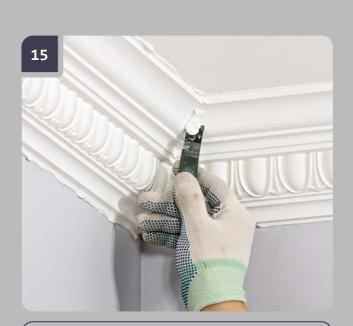

Mounting of the adjoining cornice: remove the dust and other impurities from the surface of the abutting cornices with a wet cloth.

Bonding of the joints: apply Adhesive for bonding joints on the side surface of the already mounted cornice.

Remove the excess of adhesive with a putty knife immediately after bonding.

Wipe the area of the junction with a cloth wetted with acetone.

Continue the process of installation of the next cornice.

After 3 hours treat the joints with fine grain abrasive paper.