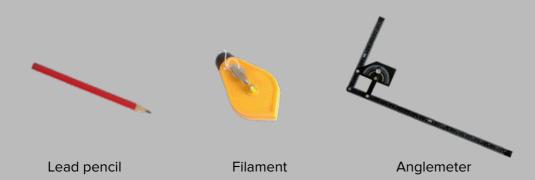

## **TOOLS AND MATERIALS**

Spring tape measure

Miter saw Hammer

Adhesive applicator gun

Rubber putty knife.
Stripping knife

Protective gloves

Fine grain abrasive paper

Cotton waste (Cloth)