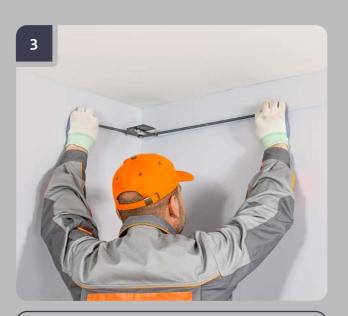

Using of chalkline connect the marks on the perimeter of the room.

Using the adjustable square measure the angles of the room.

Using a mitre saw, cut out the element to the appropriate angle. In a room with 90° angles a mitre box or a handsaw can be used.