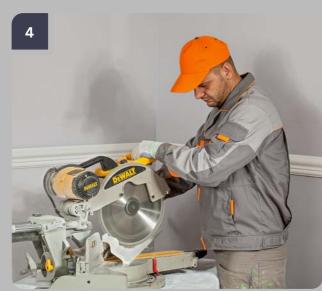

Using of chalkline connect the marks on the perimeter of the room.

Using the adjustable square measure the angles of the room.

Using a mitre saw, cut out the element to the appropriate angle. In a room with 90° angles a mitre box or a handsaw can be used.