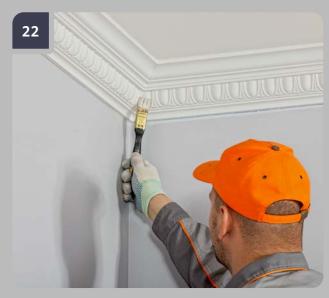

Remove excess adhesives using wipe wetted with acetone.

Paint the cornice following the instruction of paint producer, starting from the corners of the elements (room).

Fill the treated area with fine-grained, water-soluble filler for interior works, repeat Step #18 if needed, until you get a flat surface.