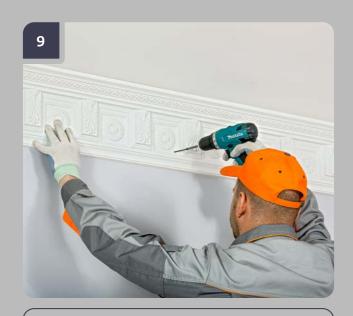

Exceptionally in case of need adjunctive fixation of a products by screws in increments of  $\approx 500$  mm: if the sizes of cross-section are more than  $100\times100$  mm or when installing products on a mounting plane.