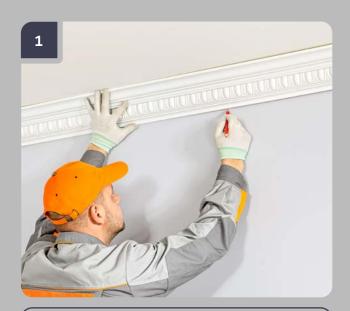

**Requirements to the surface:** prepared surface must be dry, degreased, cleaned from dust. Weak mineral substrates should be pre-strengthened by suitable primer.

Firmly press the product to the wall and the ceiling, make a mark on the bottom edge of the product.