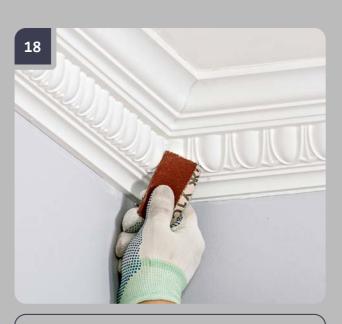

Remove the excess of adhesive with a putty knife immediately after bonding.

Wipe the area of the junction with a cloth wetted with acetone.

Continue the process of installation of the next cornice.

After 3 hours treat the joints with fine grain abrasive paper.

Remove excess adhesives using wipe wetted with acetone.

Paint the cornice following the instruction of paint producer, starting from the corners of the elements (room).

Fill the treated area with fine-grained, water-soluble filler for interior works, repeat Step #18 if needed, until you get a flat surface.