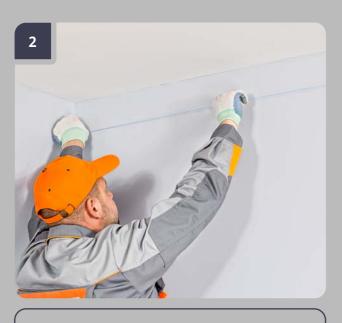

**Requirements to the surface:** prepared surface must be dry, degreased, cleaned from dust. Weak mineral substrates should be pre-strengthened by suitable primer.

Firmly press the product to the wall and the ceiling, make a mark on the bottom edge of the product.