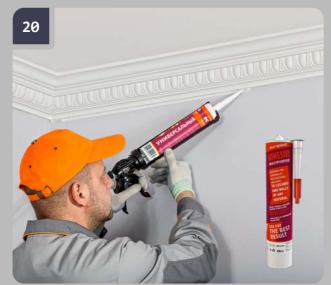

Apply evenly on the mounting surface Europlast multipurpose adhesive along the whole length. The thickness of the applied adhesive should be 3-5 mm.

Attach the item to the place of installation, using as benchmarks the previously made marks on the wall. Push the entire length of the item so the adhesive exudes from the entire plane.

Immediately after gluing remove the excess of Adhesive with a spatula.

When using Assembly Adhesive, remove the remaining excess of adhesive by wiping the areas with a cloth dampened with water; use acetone if Multipurpose adhesive is used.