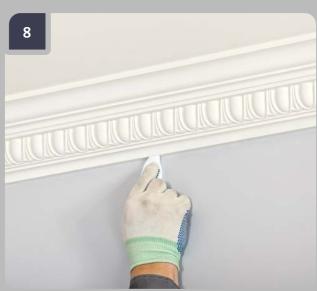

Remove the excess of adhesive with a putty knife immediately after bonding.

Wipe the area of the junction with a cloth wetted with acetone.

Continue the process of installation of the next cornice.

After 3 hours treat the joints with fine grain abrasive paper.

Remove excess adhesives using wipe wetted with acetone.

Paint the cornice following the instruction of paint producer, starting from the corners of the elements (room).

Fill the treated area with fine-grained, water-soluble filler for interior works, repeat Step #18 if needed, until you get a flat surface.