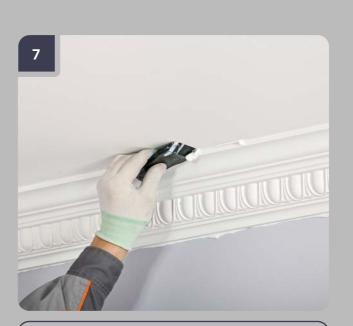

Immediately after gluing remove the excess of Adhesive with a spatula.

When using Assembly Adhesive, remove the remaining excess of adhesive by wiping the areas with a cloth dampened with water; use acetone if Multipurpose adhesive is used.