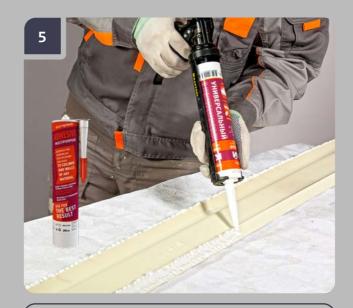

Apply evenly on the mounting surface Europlast multipurpose adhesive along the whole length. The thickness of the applied adhesive should be 3-5 mm.

Attach the item to the place of installation, using as benchmarks the previously made marks on the wall. Push the entire length of the item so the adhesive exudes from the entire plane.