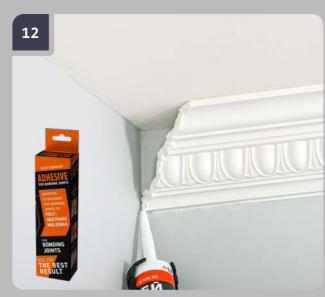

## ADHESIVE

MULTIPURPOSE ADHESIVE

290 ml

ADHESIVE FOR BONDING JOINTS

60 ml

The following information is relevant for Evroplast adhesives. If you use other adhesives, follow manuals on it's package

**Work performance conditions:** the temperature while performing the works and the next 24 hours must be at least + 8°C. Indoor relative air humidity must be 40%. It is required to keep the product in the room for 24 hours at least.

Apply evenly on the mounting surface Europlast multipurpose adhesive along the whole length. The thickness of the applied adhesive should be 3-5 mm.

Attach the item to the place of installation, using as benchmarks the previously made marks on the wall. Push the entire length of the item so the adhesive exudes from the entire plane.