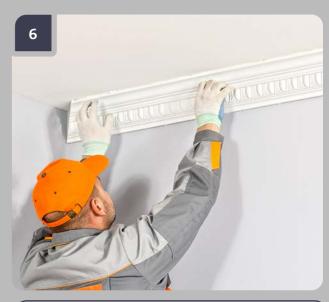

Apply evenly on the mounting surface Europlast multipurpose adhesive along the whole length. The thickness of the applied adhesive should be 3-5 mm.

Attach the item to the place of installation, using as benchmarks the previously made marks on the wall. Push the entire length of the item so the adhesive exudes from the entire plane.