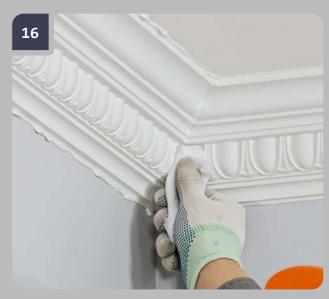

Remove the excess of adhesive with a putty knife immediately after bonding.

Wipe the area of the junction with a cloth wetted with acetone.

Continue the process of installation of the next cornice.

After 3 hours treat the joints with fine grain abrasive paper.

Remove excess adhesives using wipe wetted with acetone.

Paint the cornice following the instruction of paint producer, starting from the corners of the elements (room).

Fill the treated area with fine-grained, water-soluble filler for interior works, repeat Step #18 if needed, until you get a flat surface.