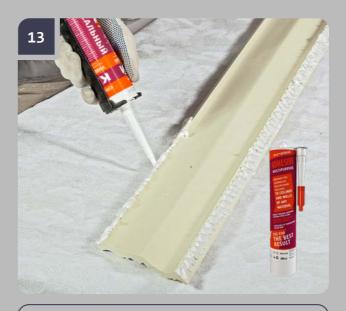

Using Europlast Multipurpose adhesive fill the spaces in the junction area between the cornice and the walls/ ceiling, where the adhesive has not shown on a surface.

gaudidecor.eu

GAUDI INSTALL CEILING CORNICE 2021-1