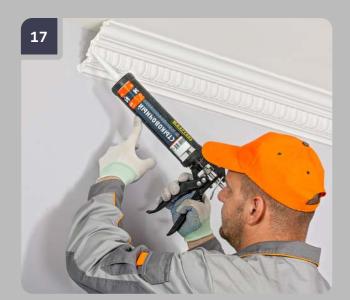

Make a gash of the next element. Check the alignment of the cornices pattern. Repeat saw cut if needed.

Apply Multipurpose or Assembly adhesive to the surfaces adjoining of the next cornice.

Press the cornice to the wall and ceiling until the adhesive shows on the whole surface of the junction. By moving the product along the wall press to the next cornice till adhesive will appear at the junction.

Mounting of the adjoining cornice: remove the dust and other impurities from the surface of the abutting cornices with a wet cloth.

Bonding of the joints: apply Adhesive for bonding joints on the side surface of the already mounted cornice.