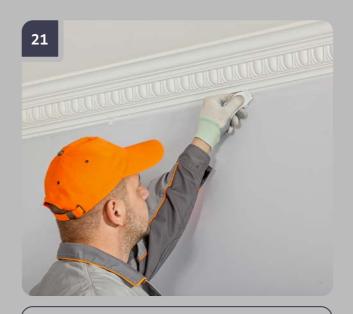

Remove excess adhesives using wipe wetted with acetone.

Paint the cornice following the instruction of paint producer, starting from the corners of the elements (room).

Fill the treated area with fine-grained, water-soluble filler for interior works, repeat Step #18 if needed, until you get a flat surface.