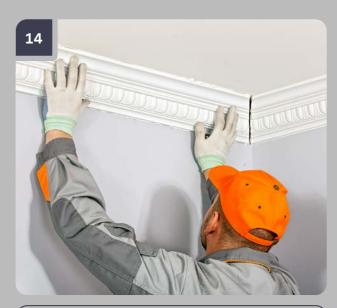

Make a gash of the next element. Check the alignment of the cornices pattern. Repeat saw cut if needed.

Apply Multipurpose or Assembly adhesive to the surfaces adjoining of the next cornice.

Press the cornice to the wall and ceiling until the adhesive shows on the whole surface of the junction. By moving the product along the wall press to the next cornice till adhesive will appear at the junction.

Mounting of the adjoining cornice: remove the dust and other impurities from the surface of the abutting cornices with a wet cloth.

Bonding of the joints: apply Adhesive for bonding joints on the side surface of the already mounted cornice.

Remove the excess of adhesive with a putty knife immediately after bonding.

Wipe the area of the junction with a cloth wetted with acetone.

Continue the process of installation of the next cornice.

After 3 hours treat the joints with fine grain abrasive paper.